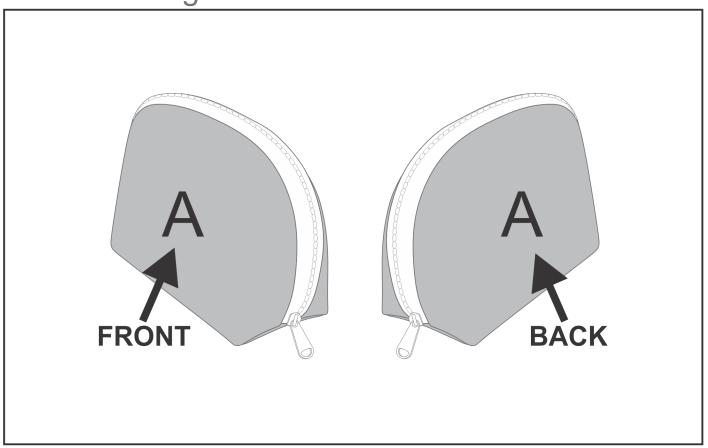

#### **Position A**

 Custom Sublimation A (CPSUB-A) Full Colour Size: 272mm wide x 398mm high